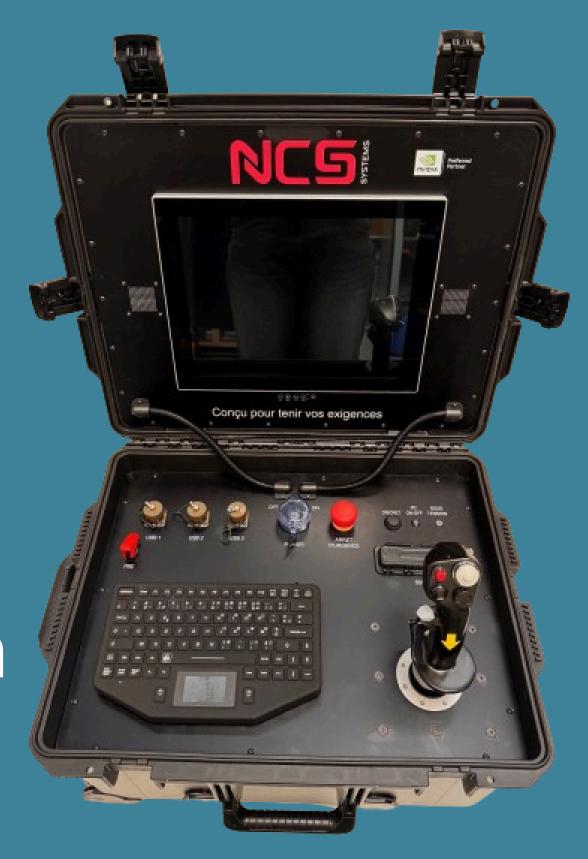

#### Use Case

Protect your environment with a mobile control station, ready to be deployed in complex operational theaters for drone interception, piloting, or other critical missions